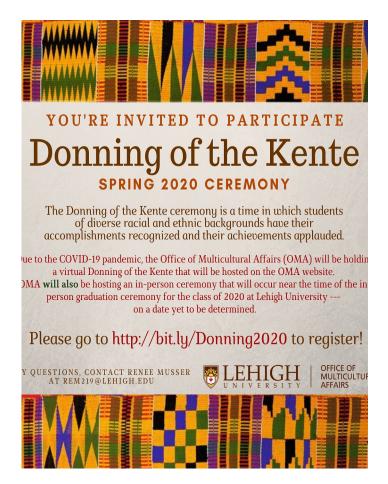

nded application deadlines and reduced wait list times when considering their application strategy. Read more <a href="here">here</a> (includes a video link).



**Faith and Values in a Time of Uncertainty:** University Chaplain Lloyd Steffen reflected on the 1918 Spanish Flu, and what it can teach us about faith in our current situation in an op-ed for The Morning Call. "The spiritual demand in this moment is to offer one another active compassion, generosity, gratitude for those giving so much of themselves — health care workers and caring friends and neighbors — and an openness to change because our very lives depend on making changes," he says. Read the full op-ed <a href="here">here</a>.



Remote trainings offered upon request for departments/teams at go.lehigh.edu/LUallyrequests